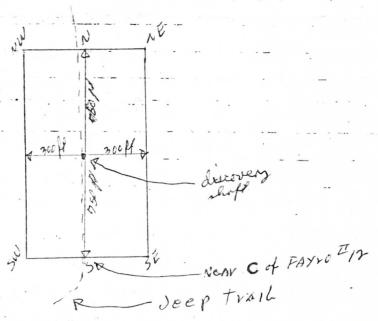

o monument the claim on the ground so that its boundaries can be readily traced.

of a lode mining claim, and which shall be equal in amount of work to lode or mineral in place at a of ten feet from the surface, Any open cut, adit or tunnel which shall be made as above provided for, as a part of the location be equivalent, f as discovery work, to a shaft sunk from the sura shaft eight feet deep and four feet wide by six feet long, and which shall depth of cut a

amended at any time and the monuments changed to correspond with the amended location; provided, that no change shall be made that will interfere with the rights of others. Location notices

Sectio N Ayro 1/2
VEAr old.
house): section Jeep 5 SECTION

TZ9N

RECEIVED B.L.M. AZ STATE OFFICE

FEB 1 1 1980

10:00 A.M. PHOENIX, ARIZONA



| FEE NO   | 80-3661 INDEXED MINES | INDEXED         | PROOFED         | MICROFILMED     |
|----------|-----------------------|-----------------|-----------------|-----------------|
| RECO     | ORDED AT REQUEST OF   | yro Mex         | ing             |                 |
| DATE     | JAN 30'80-8 00 AM     | IN BOOK         |                 | FICIAL RECORDS, |
| PAGE (S) | 880-881               | RECORDS OF MOHA | YE COUNTY, ARIZ | ONA.            |
| RETURN:  |                       |                 | JOAN Mo         | CALL, RECORDER  |
|          |                       | 006 PAGE 881    | \$ 30           | Jalean Ex       |

# Notice of Mining Location

PLACER CLAIM

|